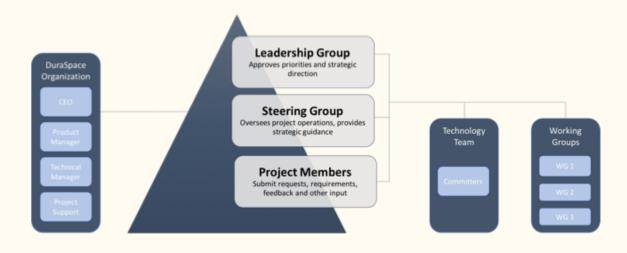

## **Leadership Group**

- Leaders are elected for 1 year
- Each tier elects its own representatives
- 2 Leadership members are elected by the community at large (they don't necessarily have to be members)
- There are not term limits
- RSPs and corporate sponsors can be members of the Leadership Group
- Ex-officio and/or emeritus members can be nominated

## **Steering Group**

- The Steering Group is composed by 9 Steerers
- Steerers are elected by the Leadership Group and chosen among the Leaders
- Steerers are elected for 3 years
- If an institution represented in the Steering group drops its membership before the end of the term, Leaders will decide whether to keep that person in the Steering Group until the end of the term or not
- There are not term limits
- Ex-officio and/or emeritus members can be nominated