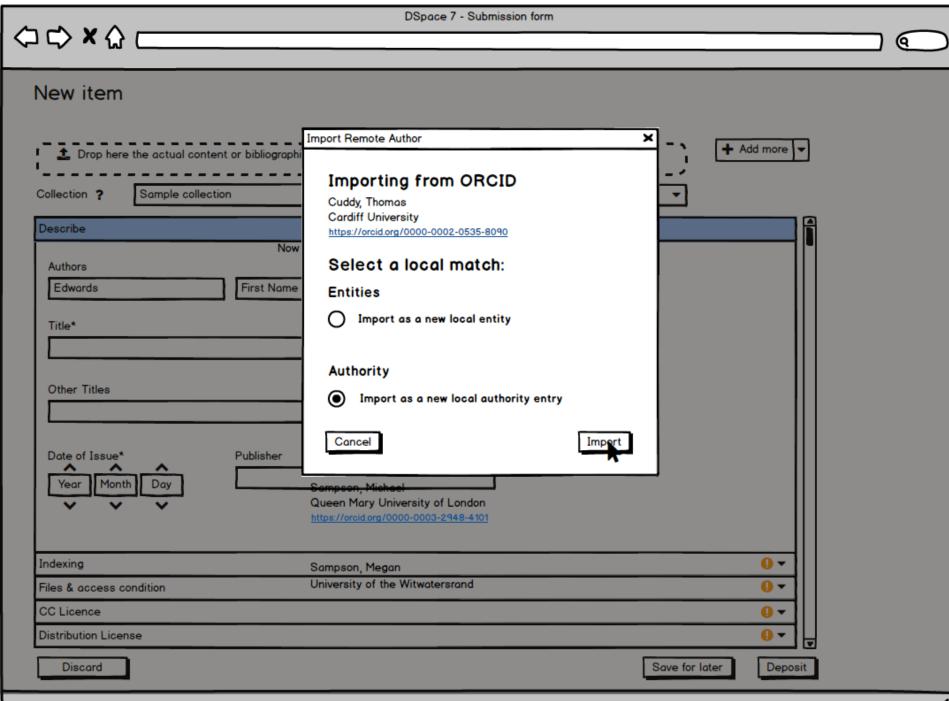

# **Authority control**

### Considerations

- Display of auth control vs entities
- External authority control vs internal
  - display of external sources: how to make it clear that user is importing something from external source
  - import from external sources into internal authority control or entities
- Convert internal auth control to entity (also vice versa?)
- Upgrade DSpace v6 authority control to DSpace v7