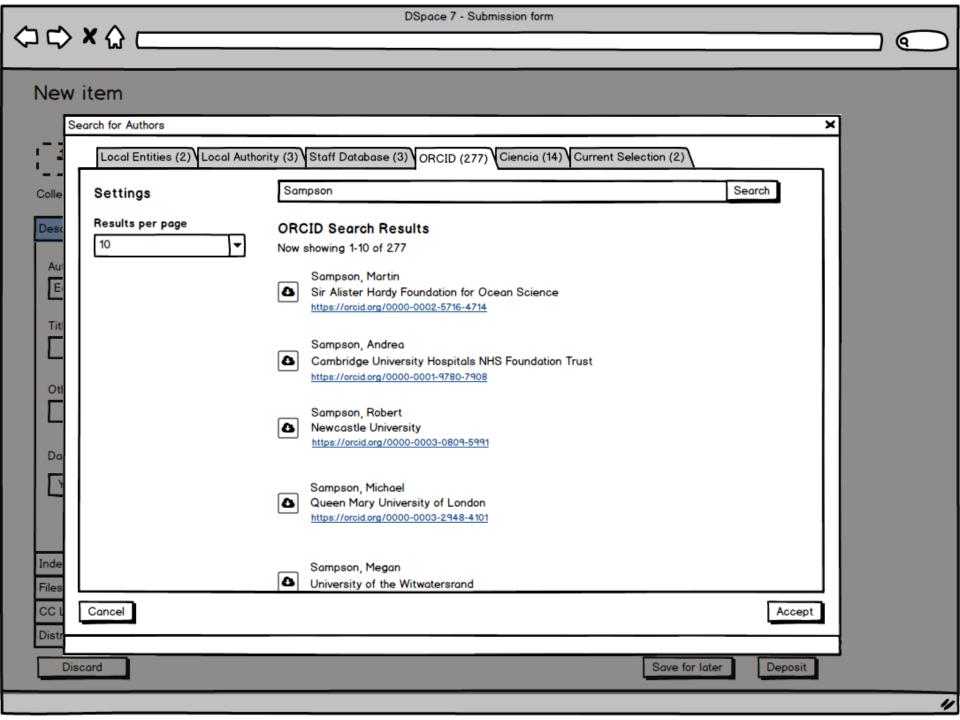

# **Authority control**

### Considerations

- Display of auth control vs entities
- External authority control vs internal
  - display of external sources: how to make it clear that user is importing something from external source
  - import from external sources into internal authority control or entities
- Convert internal auth control to entity (also vice versa?)
- Upgrade DSpace v6 authority control to DSpace v7