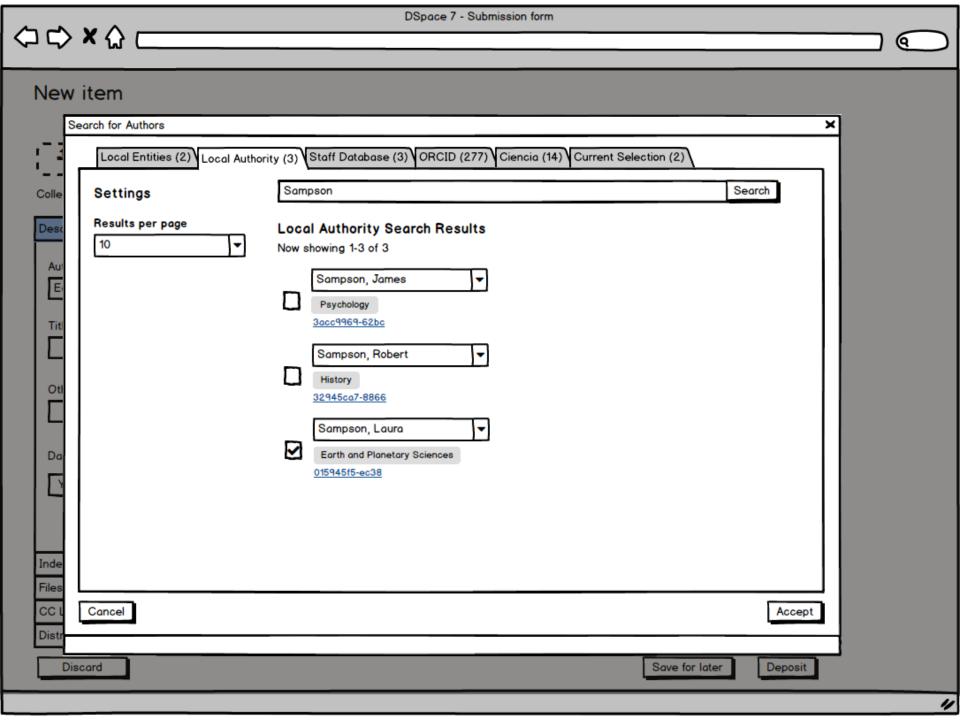

# **Authority control**

### Considerations

- Display of auth control vs entities
- External authority control vs internal
  - display of external sources: how to make it clear that user is importing something from external source
  - import from external sources into internal authority control or entities
- Convert internal auth control to entity (also vice versa?)
- Upgrade DSpace v6 authority control to DSpace v7