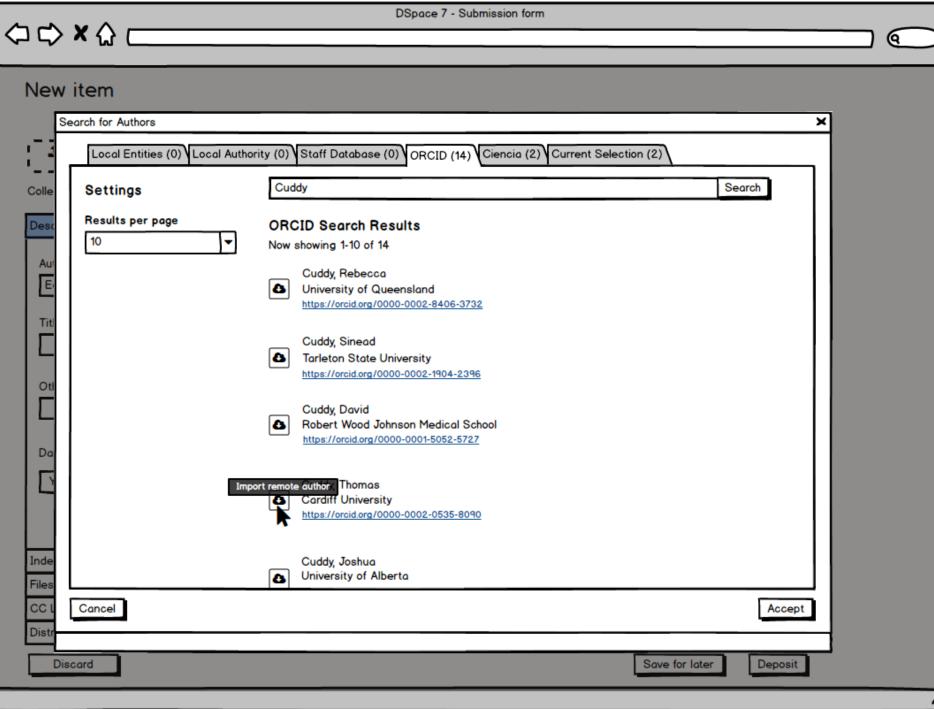

# **Authority control**

### Considerations

- Display of auth control vs entities
- External authority control vs internal
  - display of external sources: how to make it clear that user is importing something from external source
  - import from external sources into internal authority control or entities
- Convert internal auth control to entity (also vice versa?)
- Upgrade DSpace v6 authority control to DSpace v7