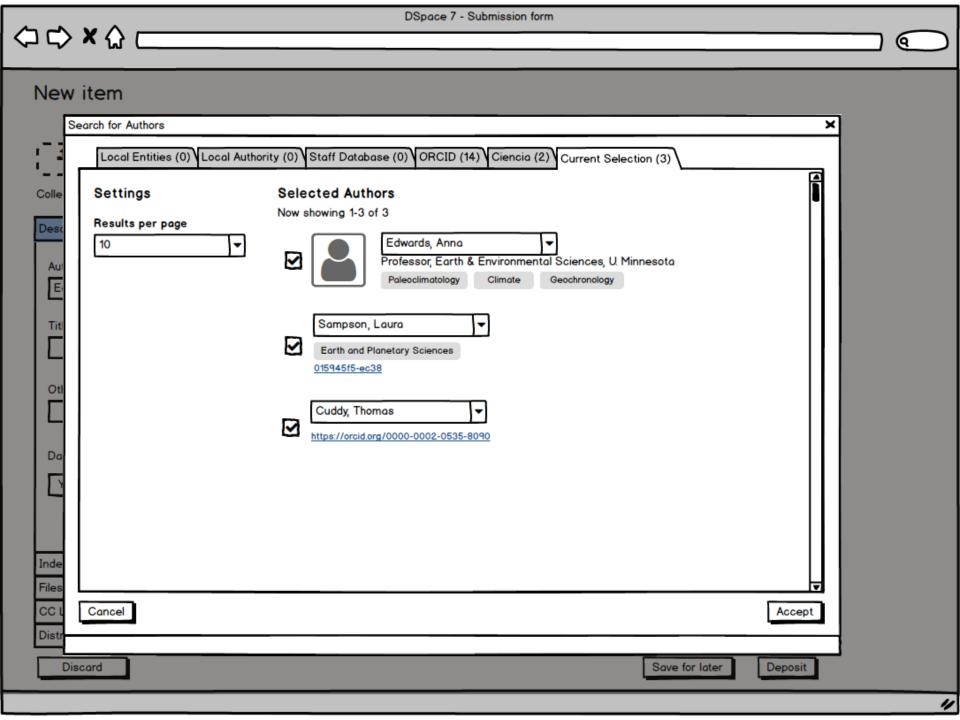

# **Authority control**

### Considerations

- Display of auth control vs entities
- External authority control vs internal
  - display of external sources: how to make it clear that user is importing something from external source
  - import from external sources into internal authority control or entities
- Convert internal auth control to entity (also vice versa?)
- Upgrade DSpace v6 authority control to DSpace v7