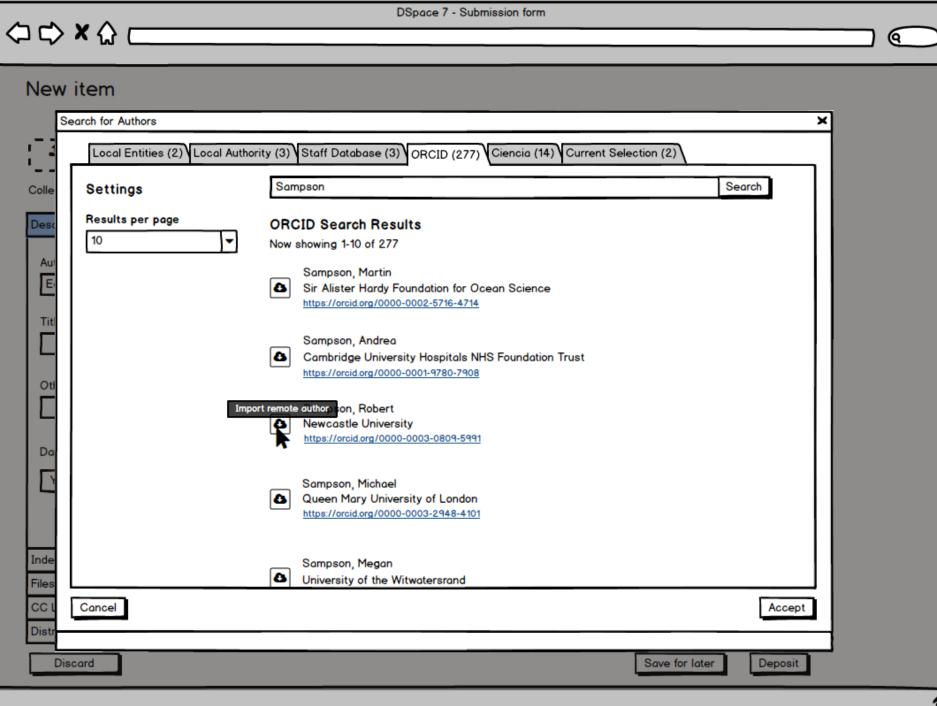

# **Authority control**

### Considerations

- Display of auth control vs entities
- External authority control vs internal
  - display of external sources: how to make it clear that user is importing something from external source
  - import from external sources into internal authority control or entities
- Convert internal auth control to entity (also vice versa?)
- Upgrade DSpace v6 authority control to DSpace v7