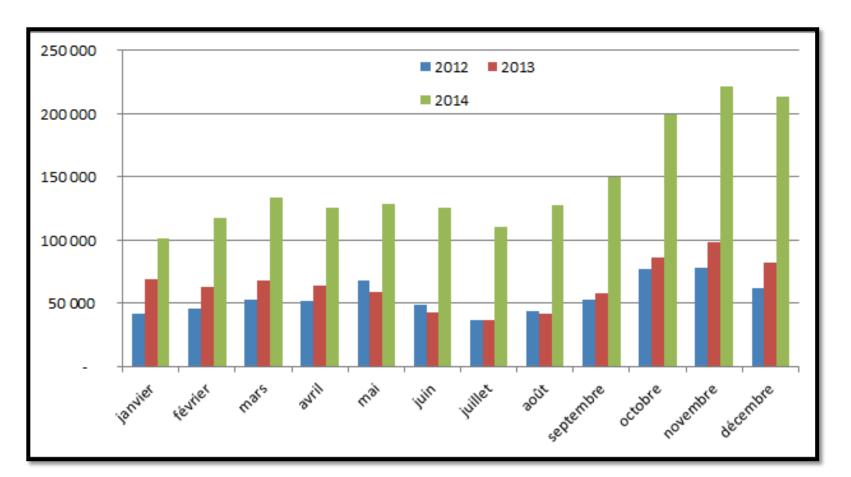

# LINKED DATA PROJECTS AT BNF

why, what... and what next



# data.bnf.fr: one vision, three goals, two targets





by humans

Be visible



Be legible

diaviewer/File:Carte\_M%C3%A9tro\_de\_Paris.jpg

http://commons.wikimedia.org/wiki/File:Carte\_M%C3%A9tro\_de\_



Be reusable

by machines



### data.bnf.fr: bridging the BnF archipelago





## what do you find in data.bnf.fr?







#### works













60% of the catalogues

### reaching out to external entities

VIAF, ISNI, idRef.fr, Dbpedia





corporate bodies



#### works













subjects LCSH, GND, Agrovoc, Geonames, archives thesaurus



# What happened: increased visibility









## 2015 technical goals

### Scale



100% of catalogue data

Quicker service

Fresher data

### **Data maturation**



Manifestation—Work links Automated Work creation Authority deduplication Fine-grained linked data



## 2014-2015 background goal: reconciliation



# Thank you!

sebastien.peyrard

AT

bnf.fr