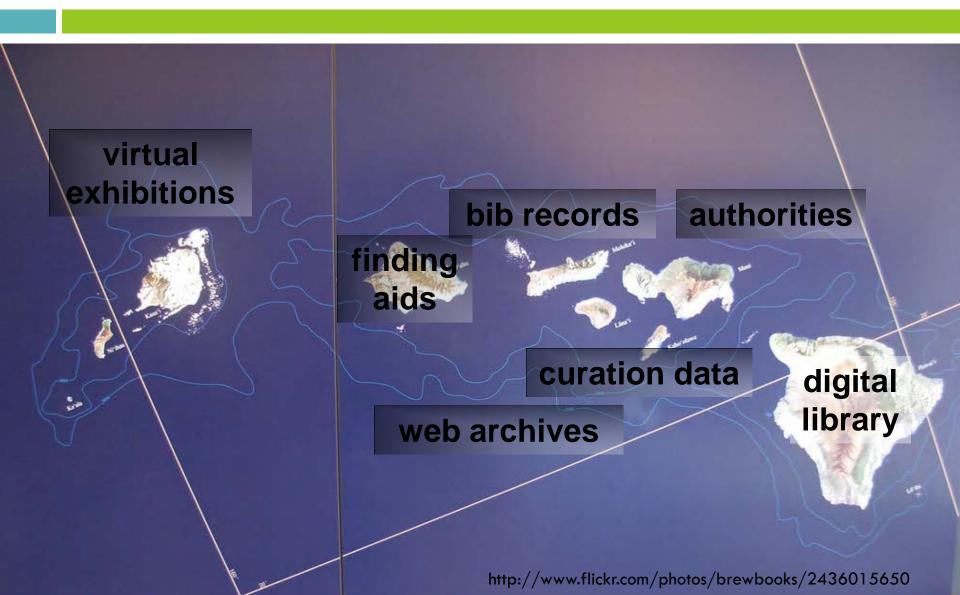

### data.bnf.fr: bridging the BnF archipelago

## what do you find in data.bnf.fr?