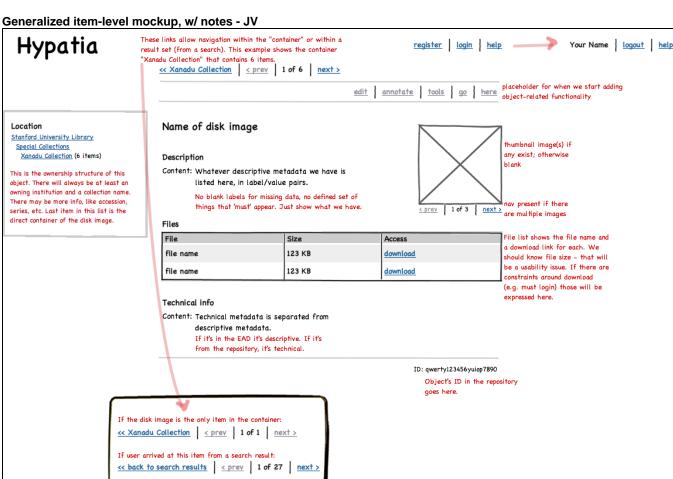

#### Revised item view

JV: I've revised the item view layout to address some stuff.

- 1. The item view has to function as a landing page that may be reached via Google as well as through Hypatia.
- 2. Its primary purpose is to present the content and context of the "item", which may be a single file or a collection of files. I feel pretty strongly that the sidebar should *not* be made into a navigation view for the entire collection.
- 3. Many of the items have a small amount of metadata that doesn't warrant a "show one section at a time" accordion style layout. (This may change as collections become heavily analyzed and annotated, but expand/collapse is easy enough to add later.)
- 4. I've removed Search from the equation for now. But we need to be explicit about whether the user is navigating the content of a container or the results of a search.
- 5. When we display metadata, we should not display labels for empty fields. If a value doesn't exist, its label doesn't display.
- 6. The thumbnail appears to be supplemental rather than core content, and may not always be present, so I've moved it out of the center of the page.