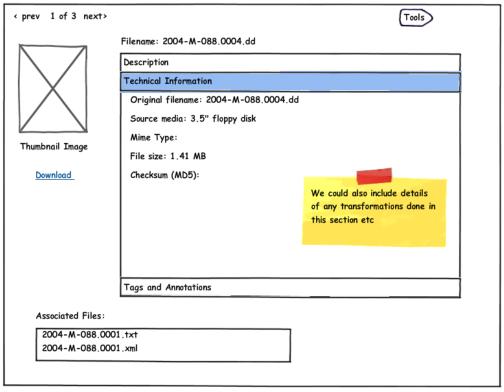

# File Level examples

#### Revised item view

JV: I've revised the item view layout to address some stuff.

- 1. The item view has to function as a landing page that may be reached via Google as well as through Hypatia.
- 2. Its primary purpose is to present the content and context of the "item", which may be a single file or a collection of files. I feel pretty strongly that the sidebar should *not* be made into a navigation view for the entire collection.
- 3. Many of the items have a small amount of metadata that doesn't warrant a "show one section at a time" accordion style layout. (This may change as collections become heavily analyzed and annotated, but expand/collapse is easy enough to add later.)
- 4. I've removed Search from the equation for now. But we need to be explicit about whether the user is navigating the content of a container or the results of a search.
- 5. When we display metadata, we should not display labels for empty fields. If a value doesn't exist, its label doesn't display.
- 6. The thumbnail appears to be supplemental rather than core content, and may not always be present, so I've moved it out of the center of the page.