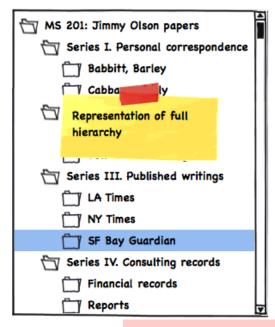

### Two Alternate Representations of Hierarchies

LICENSE EXPIRED

buy Balsamiq Wireframes now to continue editing your mockups.