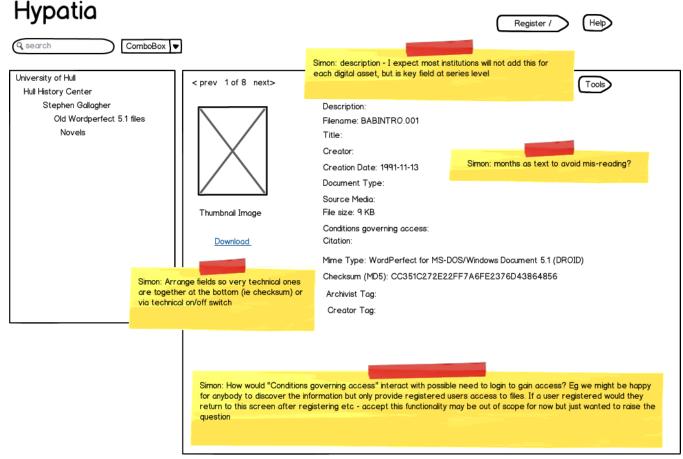

e items have a small amount of metadata that doesn't warrant a "show one section at a time" accordion style layout. (This may change as collections become heavily analyzed and annotated, but expand/collapse is easy enough to add later.)
- 4. I've removed Search from the equation for now. But we need to be explicit about whether the user is navigating the content of a container or the results of a search.
- 5. When we display metadata, we should not display labels for empty fields. If a value doesn't exist, its label doesn't display.
- 6. The thumbnail appears to be supplemental rather than core content, and may not always be present, so I've moved it out of the center of the page.



buy Balsamiq Wireframes now to continue editing your mockups.

## **Hull - Stephen Gallagher Collection**



Technical ID I Raw View

#### LICENSE EXPIRED

buy Balsamiq Wireframes now to continue editing your mockups.



Technical ID | Raw View

#### LICENSE EXPIRED

buy Balsamiq Wireframes now to continue editing your mockups.

Technical metadata view





Technical ID | Raw View

#### LICENSE EXPIRED

buy Balsamiq Wireframes now to continue editing your mockups.

\*Tags and annotations view(

# Hypatia









Technical ID | Raw View

#### LICENSE EXPIRED

buy Balsamiq Wireframes now to continue editing your mockups.

### Two Alternate Representations of Hierarchies





LICENSE EXPIRED

buy Balsamiq Wireframes now to continue editing your mockups.