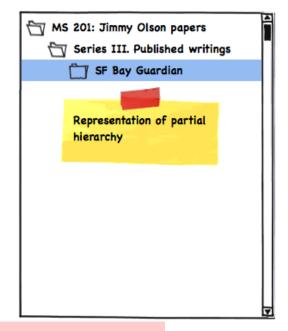

### Two Alternate Representations of Hierarchies

LICENSE EXPIRED

buy Balsamiq Wireframes now to continue editing your mockups.