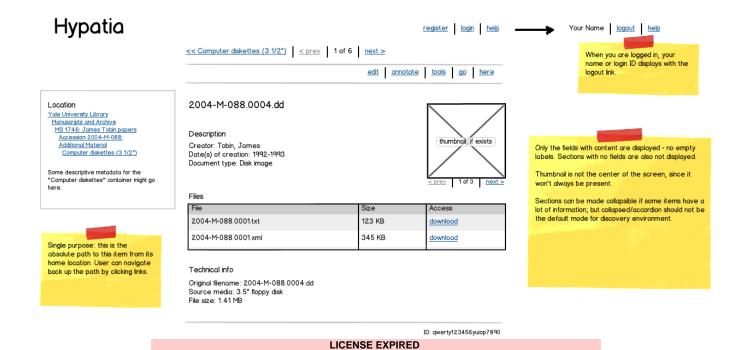

#### Revised item view

JV: I've revised the item view layout to address some stuff.

- 1. The item view has to function as a landing page that may be reached via Google as well as through Hypatia.
- 2. Its primary purpose is to present the content and context of the "item", which may be a single file or a collection of files. I feel pretty strongly that the sidebar should *not* be made into a navigation view for the entire collection.
- 3. Many of the items have a small amount of metadata that doesn't warrant a "show one section at a time" accordion style layout. (This may change as collections become heavily analyzed and annotated, but expand/collapse is easy enough to add later.)
- 4. I've removed Search from the equation for now. But we need to be explicit about whether the user is navigating the content of a container or the results of a search.
- 5. When we display metadata, we should not display labels for empty fields. If a value doesn't exist, its label doesn't display.
- 6. The thumbnail appears to be supplemental rather than core content, and may not always be present, so I've moved it out of the center of the page.