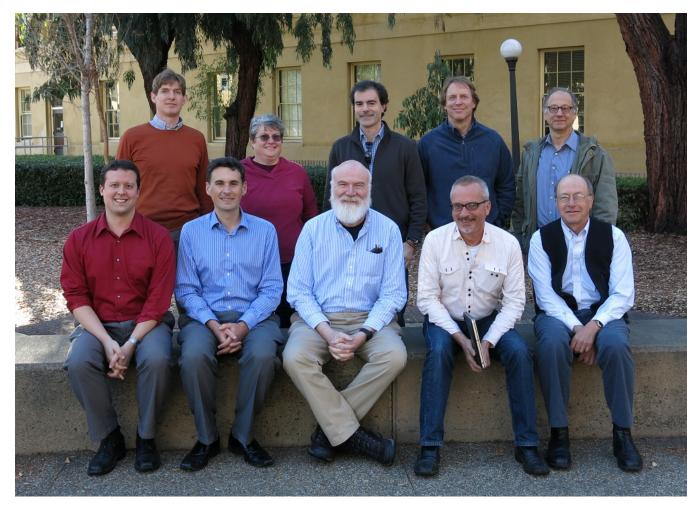

Back row (I to r): Simeon Warner (Cornell), Naomi Dushay (Stanford), Paolo Ciccarese (Harvard), Paul Deschner (Harvard), David Weinberger (Harvard) Front row (I to r): Brian Lowe (Cornell), Tom Cramer (Stanford), Dean Krafft (Cornell), Philip Schreur (Stanford), Jon Corson-Rikert (Cornell)

Missing from photo: Lynn McRae (Stanford)

New members since the January photo:

- Cornell Steven Folsom, Jason Kovari, Chew Chiat Naun, Rebecca Younes, Lynette Rayle
  Harvard Jonathan Kennedy
  Stanford Rob Sanderson, Darren Weber