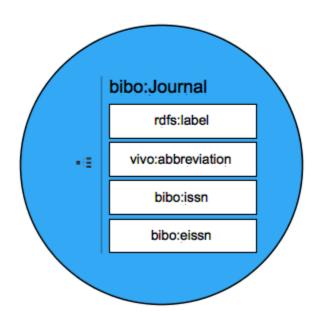

## **Journal Model**

## Notes

- 1. A journal in VIVO is an entity of type bibo:Journal.
- 2. The journal has a series of attributes, all are literals. Journal entities are quite simple.