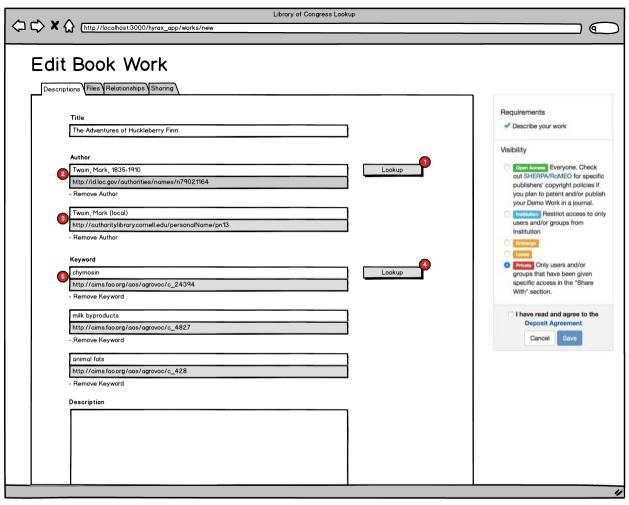

## **Hyrax Edit Form - Connection to Lookup UI**

- 1 Click Lookup button to go to mockup for selecting an Author. (mockup action: This will take you to the LoC lookup mockup.)
- When returning from a selection in the Lookup UI, a new author will be created with the label and uri fields will be filled in. (mockup action: Not active. These fields will always show the Mark Twain info from LoC.)
- This shows a URI selected from a local authority. (mockup action: Support for local authorities is outside the scope of these mockups.)
- Gick Lookup button to go to mockup for selecting an Keywords. (mockup action: This will take you to the Agrovoc lookup mockup.)
- (5) When returning from the Lookup UI with multiple selections, a new keyword is created for each selection with label and uri fields fillied in. (mockup action: Not active. These fields will always show the same selected keywords from Agrovoc.)