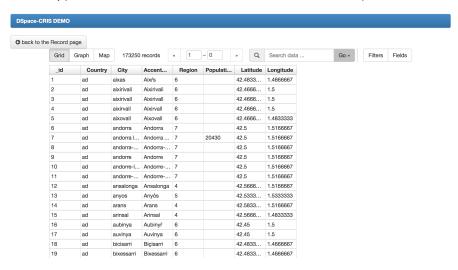

### 2) Display data

Once accessed the dataset in CKAN from your DSpace-CRIS installation, you can also display the data as a table, on a graph, on an interactive map.