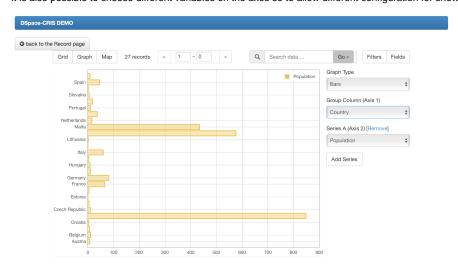

## 3) Configure variables

It is also possible to choose different variables on the axes so to allow different configuration for showing the data.