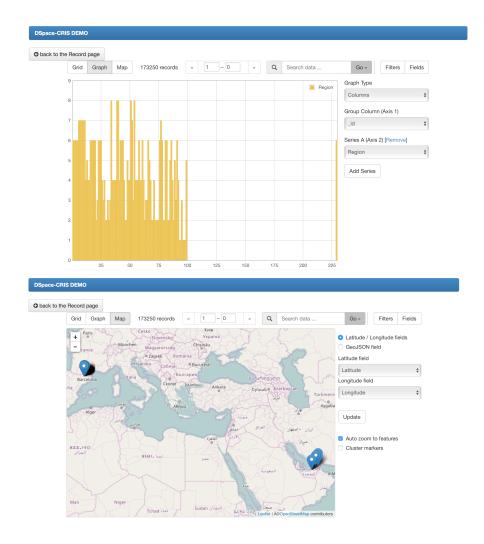

### 2) Display data

Once accessed the dataset in CKAN from your DSpace-CRIS installation, you can also display the data as a table, on a graph, on an interactive map.