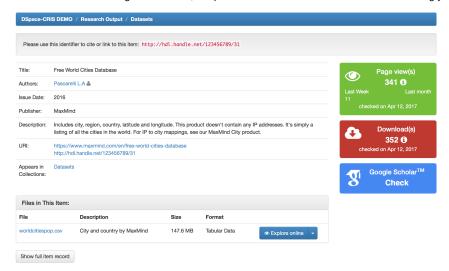

#### 1) Explore dataset

It is not only possible to download the dataset, but also to view it online from DSpace-CRIS